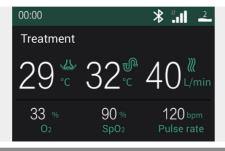

#### ☐ INTELLIGENT AND EASY TO USE

- ☑ 3.5-inch LCD colour screen, real-time display of treatment data
- ☑ Navigation bar design, easy to use
- ☑ All-in-one smart knob controller makes it easy to use

#### ■ PROFESSIONAL AND EFFECTIVE

humidity (44 mg/L) for optimal mucus cilia clearance

- Real-time FiO₂ detection through built-in monitoring system, which does not need oxygen sensor or other consumables
- ☑ The device automatically monitors and displays FIO2 in real time, which assures a safe treatment
- 21% 100% FiO₂ range, with 1% display precision

 $\ oxdot$  Provides airflow close to the body temperature (37°C) and 100% relative

- ☑ Temperature control:29°C-37°C, 9-levels adjustable in high flow mode, 34°C only in low flow mode, multi-point temperature and humidity sensor monitoring.
- ☑ PID control system ensures control system, which ensures acurate and stable temperature and humidity.