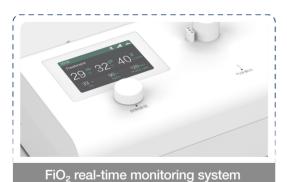

#### ■ PROFESSIONAL AND EFFECTIVE

humidity (44 mg/L) for optimal mucus cilia clearance

- Real-time FiO₂ detection through built-in monitoring system, which does not need oxygen sensor or other consumables
- ☑ The device automatically monitors and displays FIO2 in real time, which assures a safe treatment
- 21% 100% FiO₂ range, with 1% display precision