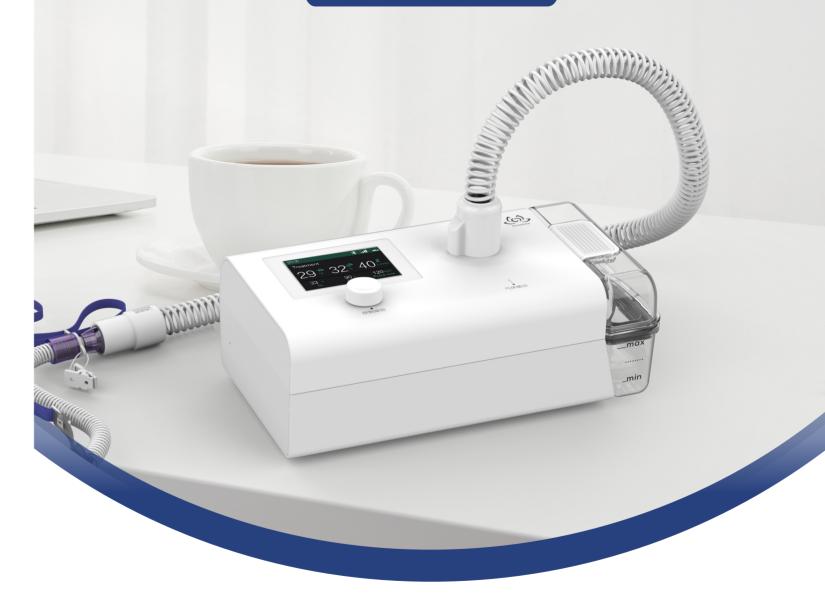

# OH-50/30 Series

## HOME HEATED HUMIDIFY HIGH FLOW DEVICE

TINY DEVICE HIGH FLOW

Clinical-standard treatment parameters

Oxygen concentration real-time monitoring system

Reusable respiratory supplies

Intelligent temperature and humidity control

#### OH50/30 SERIES

Heated humidify high flow device delivers high flow, heated, humidified air—oxygen mixture airflow with precise oxygen concentration, which ensures effective treatments for patients.